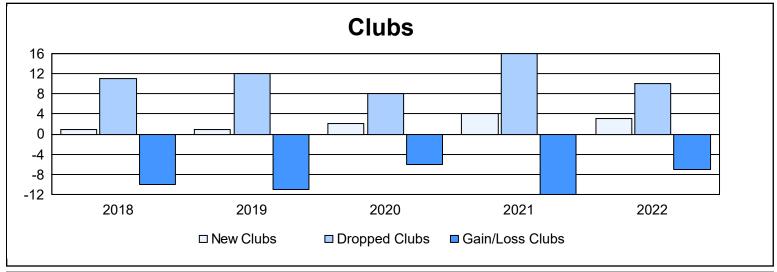

| Year      | New<br>Clubs | Dropped<br>Clubs | Gain/<br>Loss<br>Clubs | New<br>Members | Charter<br>Members | Reinstate<br>Members | Transfer<br>Members | Total<br>Member<br>Added | Total<br>Members<br>Dropped | Gain/<br>Loss<br>Members |
|-----------|--------------|------------------|------------------------|----------------|--------------------|----------------------|---------------------|--------------------------|-----------------------------|--------------------------|
| 2017-2018 | 1            | 11               | -10                    | 836            | 37                 | 36                   | 76                  | 985                      | 1,462                       | -477                     |
| 2018-2019 | 1            | 12               | -11                    | 731            | 38                 | 48                   | 34                  | 851                      | 1,181                       | -330                     |
| 2019-2020 | 2            | 8                | -6                     | 583            | 58                 | 56                   | 48                  | 745                      | 1,149                       | -404                     |
| 2020-2021 | 4            | 16               | -12                    | 537            | 103                | 34                   | 69                  | 743                      | 1,271                       | -528                     |
| 2021-2022 | 3            | 10               | -7                     | 857            | 89                 | 46                   | 48                  | 1,040                    | 1,163                       | -123                     |
| Average   | 2            | 11               | -9                     | 709            | 65                 | 44                   | 55                  | 873                      | 1,245                       | -372                     |