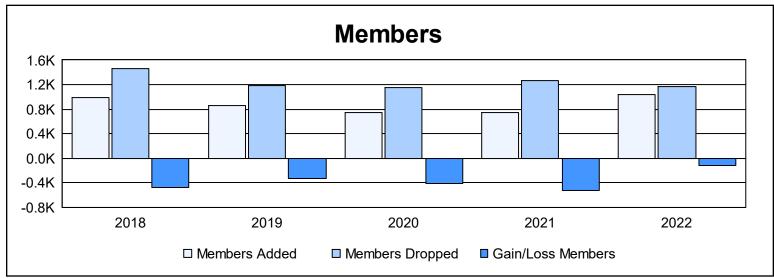

| Year      | New<br>Clubs | Dropped<br>Clubs | Gain/<br>Loss<br>Clubs | New<br>Members | Charter<br>Members | Reinstate<br>Members | Transfer<br>Members | Total<br>Member<br>Added | Total<br>Members<br>Dropped | Gain/<br>Loss<br>Members |
|-----------|--------------|------------------|------------------------|----------------|--------------------|----------------------|---------------------|--------------------------|-----------------------------|--------------------------|
| 2017-2018 | 1            | 11               | -10                    | 836            | 37                 | 36                   | 76                  | 985                      | 1,462                       | -477                     |
| 2018-2019 | 1            | 12               | -11                    | 731            | 38                 | 48                   | 34                  | 851                      | 1,181                       | -330                     |
| 2019-2020 | 2            | 8                | -6                     | 583            | 58                 | 56                   | 48                  | 745                      | 1,149                       | -404                     |
| 2020-2021 | 4            | 16               | -12                    | 537            | 103                | 34                   | 69                  | 743                      | 1,271                       | -528                     |
| 2021-2022 | 3            | 10               | -7                     | 857            | 89                 | 46                   | 48                  | 1,040                    | 1,163                       | -123                     |
| Average   | 2            | 11               | -9                     | 709            | 65                 | 44                   | 55                  | 873                      | 1,245                       | -372                     |